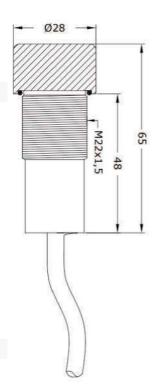

A lock nut is included in the scope of delivery.

|              | ITEM REFERENCES |
|--------------|-----------------|
| Designation: | Cable lenght:   |
| KB1-S3 - 1,5 | 1,5 m           |
| KB1-S3 - 3   | 3 m             |
| KB1-S3 - 5   | 5 m             |
| KB1-S3 - 10  | 10 m            |

| TECHNICAL SPECIFICATIONS |                                                                |
|--------------------------|----------------------------------------------------------------|
| Marking:                 | EX II 2G Ex mb IIC T4 Gb<br>II 2D Ex mb IIIC T80°C Db          |
| Certificate:             | EU-Type Examination Certificate                                |
| Operating temperature:   | -40°C to +60°C                                                 |
| Operating voltage:       | 24 VDC                                                         |
| Power consumption:       | max. 30 mA                                                     |
| Prefuse:                 | 63 mA                                                          |
| Frequency:               | 4300 Hz                                                        |
| Volume:                  | 85 db approx / 40 cm                                           |
| Electrical connection:   | 2x0.5 mm <sup>2</sup> , Ø 4.8 mm. Brown = +24 VDC / Blue = 0 V |
| Housing:                 | Stainless steel 1.4305                                         |
| Sealing:                 | EPDM                                                           |
| Ingress protection:      | IP66 / Head IP30                                               |
| Mounting hole:           | 22.0 22.3 mm / M22x1,5                                         |
| Torque:                  | 8 Nm                                                           |
| Max. wall thickness:     | 1.0 15.0 mm                                                    |
| Weight:                  | 150 g (1,5 m cable version)                                    |