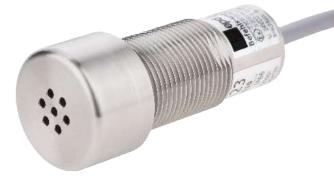

## BUZZER KB-..

Zones 1, 2, 21, 22

## ZONES 1, 2 (gas) & 21, 22 (dust)

The ATEX Buzzers KB.. stands for alarming, with a penetrating, acoustic signal, to safely indicate possible dangers in potentially explosive areas. The high degree of IP protection and the corrosion-resistant stainless steel housing guarantee a long service life even under aggressive environmental conditions. This buzzer can be used in a variety of ways in potentially explosive areas.

Thanks to its approval as a device, it can be installed directly in the front of a machine without further certification. It has also been tested in order to be installed in certified control panels of types of protection Ex e, Ex t and Ex d.

| TECHNICAL SPECIFICATIONS |                                                                |
|--------------------------|----------------------------------------------------------------|
| Marking:                 | EX II 2G Ex mb IIC T4 Gb<br>II 2D Ex mb IIIC T80°C Db          |
| Certificate:             | EU-Type Examination Certificate                                |
| Operating temperature:   | -40°C to +60°C                                                 |
| Operating voltage:       | 24 VDC                                                         |
| Power consumption:       | max. 30 mA                                                     |
| Prefuse:                 | 63 mA                                                          |
| Frequency:               | 4300 Hz                                                        |
| Volume:                  | 85 db approx / 40 cm                                           |
| Electrical connection:   | 2x0.5 mm <sup>2</sup> , Ø 4.8 mm. Brown = +24 VDC / Blue = 0 V |
| Housing:                 | Stainless steel 1.4305                                         |
| Sealing:                 | EPDM                                                           |
| Ingress protection:      | IP66 / Head IP30                                               |
| Mounting hole:           | 22.0 22.3 mm / M22x1,5                                         |
| Torque:                  | 8 Nm                                                           |
| Max. wall thickness:     | 1.0 15.0 mm                                                    |
| Weight:                  | 150 g (1,5 m cable version)                                    |